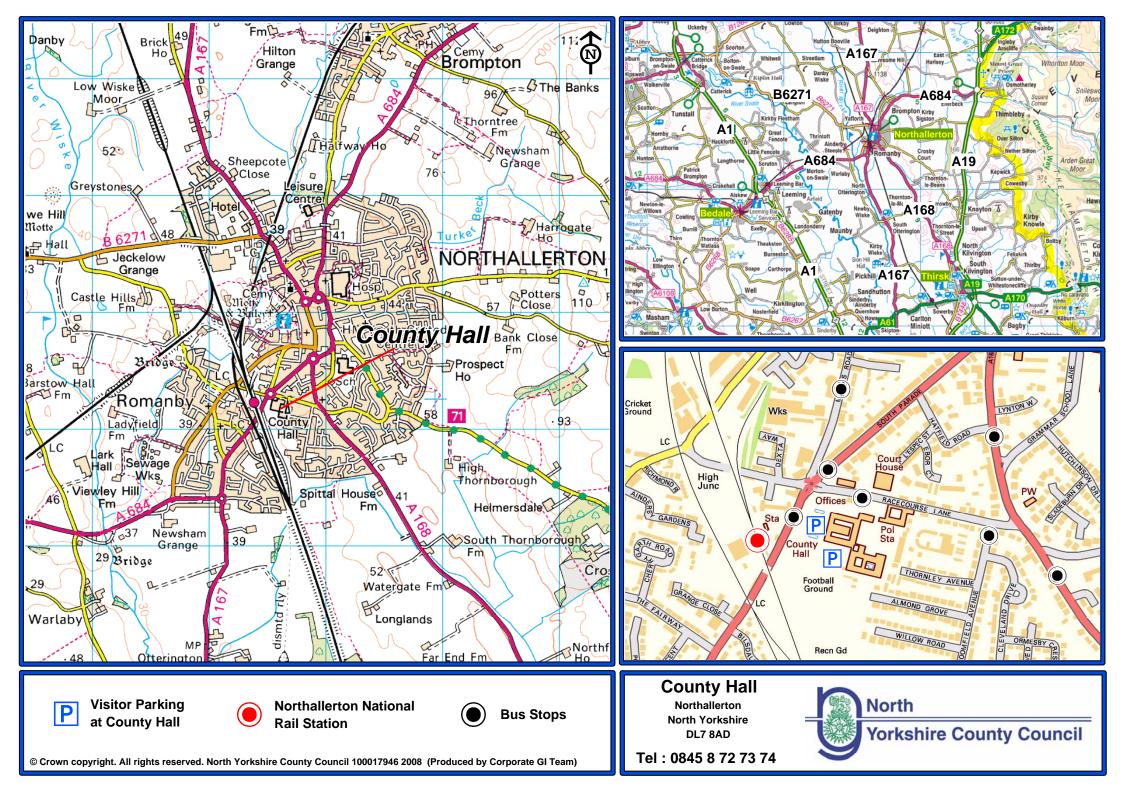

## Venue: Brierley Room, County Hall, Northallerton, DL7 8AD (See location plan overleaf)